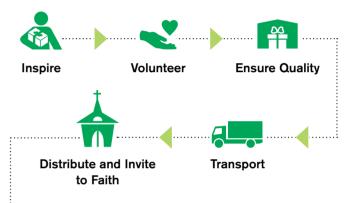

#### Your donation is an important part of helping children feel: "I am valuable, unique and loved,"

It enables us to equip and train our volunteers at home and in the receiving countries, to ensure high-guality gifts and transport, and to ultimately share God's message of hope to children. This results in costs of around 10 euros per child receiving a gift. Every gift is valuable!