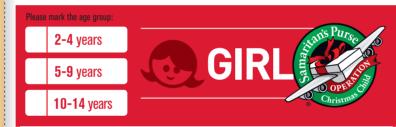

Svike Busenbender.

CEO - Executive Director, Samaritan's Purse - Die barmherzigen Samariter

CHOOSE the appropriate gifts and PRAY for the child who will receive your shoebox.

**DECORATE** your shoebox. Wrap the lid and bottom separately and mark the age and gender of the recipient child with a label. (Shoebox size approx. 30 × 20 × 10 cm)

| DRESS SIZES |             |             |               |
|-------------|-------------|-------------|---------------|
|             | 2 – 4 years | 5 – 9 years | 10 – 14 years |
| CLOTHING    | 98 – 110    | 116 – 146   | 152 - 176     |
|             |             | 28 – 35     | 36 – 40       |
| SHOES       | 23 – 27     |             | 00 11         |