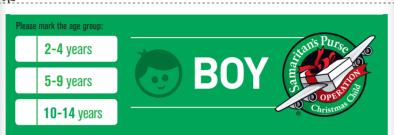

Svike Busenbender.

CEO - Executive Director, Samaritan's Purse - Die barmherzigen Samariter

CHOOSE the appropriate gifts and PRAY for the child who will receive your shoebox.

**DECORATE** your shoebox. Wrap the lid and bottom separately and mark the age and gender of the recipient child with a label. (Shoebox size approx. 30 × 20 × 10 cm)

| DRESS SIZES |             |             |               |
|-------------|-------------|-------------|---------------|
|             | 2 – 4 years | 5 – 9 years | 10 – 14 years |
| CLOTHING    | 98 – 110    | 116 – 146   | 152 - 176     |
|             |             | 28 – 35     | 36 – 40       |
| SHOES       | 23 – 27     |             | 00 11         |