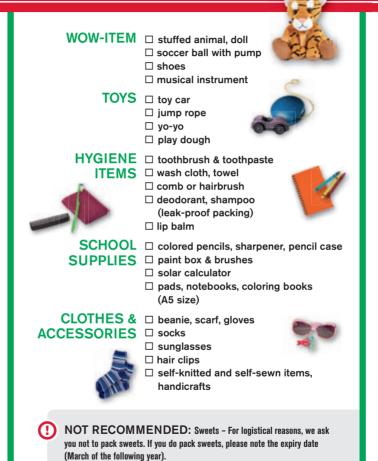

NEED SHOEBOXES? You can get pre-made boxes here: jetzt-mitpacken.org

PACK a quality "Wow" item in your box, e.g., a doll, soccer ball or stuffed animal. Fill the box with other **new** gifts such as toys, hygiene items and school supplies.

| DRESS SIZES |             |             |               |
|-------------|-------------|-------------|---------------|
|             | 2 – 4 years | 5 – 9 years | 10 – 14 years |
| CLOTHING    | 98 – 110    | 116 – 146   | 152 - 176     |
|             |             | 28 – 35     | 36 – 40       |
| SHOES       | 23 – 27     |             | 00 11         |

## Put together a colorful mix of new gifts

More gift ideas can be found here: WEIHNACHTEN-IM-SCHUHKARTON.ORG/MITPACKEN

DO NOT PACK: Used items, breakable items, food, dangerous or scary

items (e.g., war toys), liquids or bubbles.